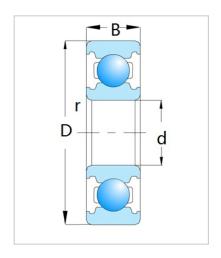

## Deep Groove Ball Bearing

6000 Series-6032

| Designação de<br>Rolamento           | 6032 |
|--------------------------------------|------|
| Dimensão [mm[]                       |      |
| d                                    | 160  |
| D                                    | 240  |
| В                                    | 38   |
| rs min                               | 2.1  |
| Classificações básicas de carga (kN) |      |
| Cr                                   | 143  |
| Cor                                  | 144  |
| Avaliações de velocidade (rpm)       |      |
| Graxa                                | 2600 |
| Óleo                                 | 3000 |
| Peso                                 |      |
| (Kg)                                 | 5.05 |